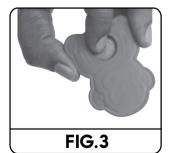

#### HOW TO USE THE CUTTERS:

• Flatten out Fundough on a smooth surface (See Fig.1).

- Choose any shape cutter and press it down on the Fundough (See Fig.2).
- Remove excess Fundough from around the shape cutter and then push out the character/object. ( See Fig.3).