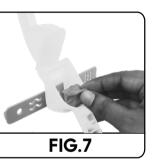

## HOW TO USE THE MINI FUN-DOUGH EXTRUDER:

- Slide the shape making strip into the front of the Mini Fundough extruder, positioning one of the shape slots at the centre of the extruder (See Fig.6).
- Lift the upper part of the extruder handle and place some Fundough into the cavity (See Fig.7). • Slowly press the handle parts together to extrude the desired shape (See Fig.8).