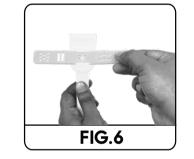

## HOW TO USE THE MINI FUN-DOUGH EXTRUDER:

- Slide the shape making strip into the front of the Mini Fundough extruder, positioning one of the shape slots at the centre of the extruder (See Fig.6).
- Lift the upper part of the extruder handle and place some Fundough into the cavity (See Fig.7). • Slowly press the handle parts together to extrude the desired shape (See Fig.8).