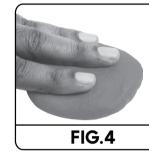

### HOW TO USE THE CRINKLER:

- Flatten out Fundough on a smooth surface (See Fig.4).
- Roll either end of the crinkler over the Fundough (See Fig.5).
- Both ends of the crinkler have a different shaped groove on either side. Use the ends to create different designs with your Fundough. You can also use both ends along the same line or side-by-side to create new and interesting patterns.