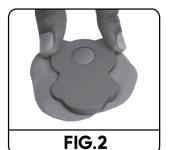

#### HOW TO USE THE CUTTERS:

• Flatten out Fundough on a smooth surface (See Fig.1).

- Choose any shape cutter and press it down on the Fundough (See Fig.2).
- Remove excess Fundough from around the shape cutter and then push out the character/object. ( See Fig.3).