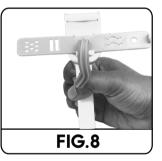

## HOW TO USE THE MINI FUN-DOUGH EXTRUDER:

- Slide the shape making strip into the front of the Mini Fundough extruder, positioning one of the shape slots at the centre of the extruder (See Fig.6).
- Lift the upper part of the extruder handle and place some Fundough into the cavity (See Fig.7). • Slowly press the handle parts together to extrude the desired shape (See Fig.8).