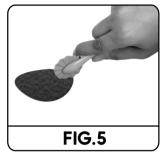

### HOW TO USE THE CRINKLER:

- Flatten out Fundough on a smooth surface (See Fig.4).
- Roll either end of the crinkler over the Fundough (See Fig.5).
- Both ends of the crinkler have a different shaped groove on either side. Use the ends to create different designs with your Fundough. You can also use both ends along the same line or side-by-side to create new and interesting patterns.