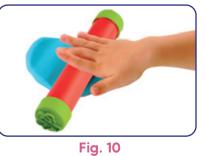

Fig. 8

**USING THE STAMPERS:** 

- Insert a stamper onto each end of the roller (Fig. 9).
- Use the Roller to flatten out the dough (Fig. 10).
- Press the stampers onto the flat dough surface to create fun shapes! (Fig. 11)