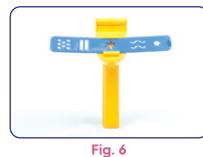

## **USING THE CRINKLER:**

- Flatten out some Fundough on a smooth surface (Fig. 4).
- Roll either end of the Crinkler over the dough to make the design (See Fig. 5).
- Both ends of the Crinkler have a different design. Use the ends to create different patterns on your dough. You can also use both ends along the same line or side-by-side to create new and interesting patterns.