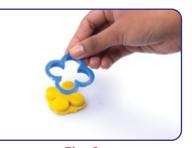

Let the Fundough party begin!

HERE'S HOW YOUR CUTTERS AND MOULDS WORK:

- Evenly spread out some Fundough on a flat surface (Fig. 1).
- Choose any cutter/mould and press it into the dough (Fig. 2).
- Remove excess dough from around the cutter and lift out the cutter (Fig. 3). Use the Fundough knife to fine tune the shape.
- Voila! Now you have made the design of your choice!

Fig. 3