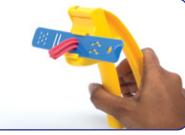

USING THE EXTRUDER AND EXTRUDER STRIP:

- Slide the Extruder strip into the front of the Extruder, positioning one of the shape slots at the centre (Fig. 6).
- Lift the upper part of the extruder handle and place some dough into the cavity (Fig. 7).
- Slowly press the both the handle parts together to extrude the desired shape (Fig. 8).