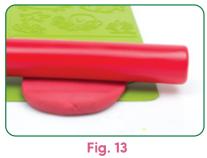

USING THE DESIGN PLAYMAT:

- Place some dough on top of the required design on the playmat (Fig. 12).
- Using the Roller evenly spread the dough on the playmat (Fig. 13).
- Turn over the dough or peel it gently from the playmat and your design is ready (Fig. 14).