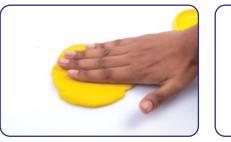

Let the Fundough party begin!

HERE'S HOW YOUR CUTTERS AND MOULDS WORK:

- Evenly spread out some Fundough on a flat surface (Fig. 1).
- Choose any cutter/mould and press it into the dough (Fig. 2).
- Remove excess dough from around the cutter and lift out the cutter (Fig. 3). Use the Fundough knife to fine tune the shape.
- Voila! Now you have made the design of your choice!