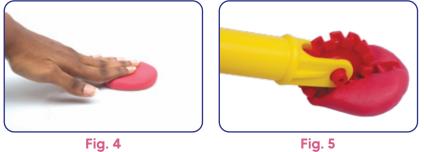

## **USING THE CRINKLER:**

- Flatten out some Fundough on a smooth surface (Fig. 4).
- Roll either end of the Crinkler over the dough to make the design (See Fig. 5).
- Both ends of the Crinkler have a different design. Use the ends to create different patterns on your dough. You can also use both ends along the same line or side-by-side to create new and interesting patterns.