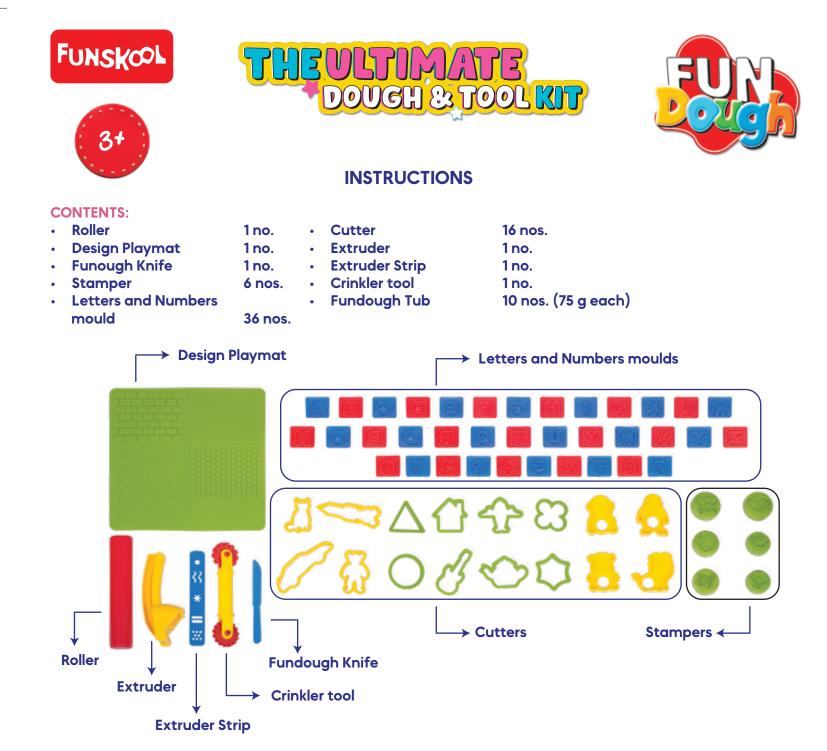

10 colours of dough, cutters, moulds, stampers and a whole array of tools to help you have loads of fun time with Fundough! Let your creativity and imagination do the talking.. Express yourself with colourful masterpieces in various shapes, patterns, characters and more!