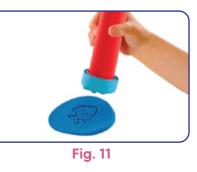

Fig. 8

**USING THE STAMPERS:** 

- Insert a stamper onto each end of the roller (Fig. 9).
- Use the Roller to flatten out the dough (Fig. 10).
- Press the stampers onto the flat dough surface to create fun shapes! (Fig. 11)