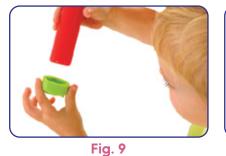

Fig. 8

**USING THE STAMPERS:** 

- Insert a stamper onto each end of the roller (Fig. 9).
- Use the Roller to flatten out the dough (Fig. 10).
- Press the stampers onto the flat dough surface to create fun shapes! (Fig. 11)