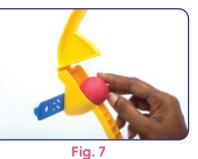

USING THE EXTRUDER AND EXTRUDER STRIP:

- Slide the Extruder strip into the front of the Extruder, positioning one of the shape slots at the centre (Fig. 6).
- Lift the upper part of the extruder handle and place some dough into the cavity (Fig. 7).
- Slowly press the both the handle parts together to extrude the desired shape (Fig. 8).