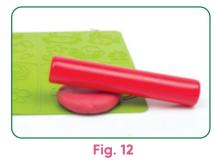

USING THE DESIGN PLAYMAT:

- Place some dough on top of the required design on the playmat (Fig. 12).
- Using the Roller evenly spread the dough on the playmat (Fig. 13).
- Turn over the dough or peel it gently from the playmat and your design is ready (Fig. 14).