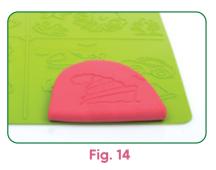

USING THE DESIGN PLAYMAT:

- Place some dough on top of the required design on the playmat (Fig. 12).
- Using the Roller evenly spread the dough on the playmat (Fig. 13).
- Turn over the dough or peel it gently from the playmat and your design is ready (Fig. 14).