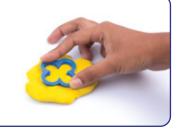

Let the Fundough party begin!

HERE'S HOW YOUR CUTTERS AND MOULDS WORK:

- Evenly spread out some Fundough on a flat surface (Fig. 1).
- Choose any cutter/mould and press it into the dough (Fig. 2).
- Remove excess dough from around the cutter and lift out the cutter (Fig. 3). Use the Fundough knife to fine tune the shape.
- Voila! Now you have made the design of your choice!